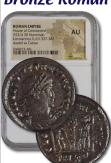

7.00

#### 272-240 BC Greek Calabria Tarentum



\$887.00

#### AD 37-44 AE Prutah Herod Agrippa I - Ruler of Judea



Yes-that King Herod! A nice ancient issue that is attributed by NGC.

\$119.00

#### 198-217 Roman AR Denarius - Caracalla



NGC XF
Tyrant emperor
Caracalla was largely
known for the
antoninianus, the
Baths of Caracalla, &
the Edict of Caracalla.

\$259.00

#### 238-244 Roman Empire Gordian III - Double-Denarius



NGC XF

The obverse of these 1800+ year old coins features Emperor Gordian III - the youngest to rule at age 13.

\$219.00

## AD 337-361 Constantius II Gladiator AE Nummus



NGC Ch VF
Minted under the
heir of Constantine
the Great; this
coin features two
gladiators fighting
to the death.

\$94.00

#### AD 337-361 Constantius II Bronze Roman AE 3/4 Bi Nummus



NGC AU

Minted during the

rule of Constantius
II who spent years
waging war with
his relatives to
maintain power.

\$157.00

#### *cAD 330-340 Constantine Roman AE 3/4 Bi Nummus*



NGC Authenticated
Made during
the reign of
Constantine.
Each depicts the
legendary story of
Romulus & Remus.

\$69.50

#### 1500's K.B. "Madonna & Child" **Hungary Silver Denar**



NGC Genuine
Minted in Medieval
Hungary &
handstruck by
craftsmen – features
the baby Jesus held
in Madonna's arms.

\$79.50

#### 135-37 BC Judaea AE Prutah "Widow's Mite"



NGC Authenticated
More than 2,000
years old, these
fascinating coins
were frequently
mentioned in the
New Testament.

\$99.00

591-628 AD Sasanian

Empire AR Drachm

NGC AU

Features portrait

of Khusru II, "the

victorious king",

acquired as part of

\$369