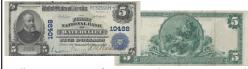

#### 1902 \$5 National Bank Note Watervliet, Michigan

**Bold XF** Still retains 85% of its original crispness. Issued by the First National Bank of Watervliet, MI. Less than \$500.00 outstanding.

FR 605 Bank# 10498 \$1,277.00