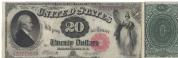

## 1934-A \$10 North Africa Silver Certificate

Nice lightly circulated \$10 North Africa notes. All have some original crispness.

Sharp VF/XF

FR 2309

### North Africa Notes

Premium Quality Choice Crisp Uncirculated

These were each issued during WWII for use in the European Theatre.

| 1935-A \$1 Silver Certificate\$195.00   |
|-----------------------------------------|
| 1934-A \$5 Silver Certificate\$319.00   |
| 1934-A \$10 Silver Certificate \$244.00 |
| The Complete 3 Note Set\$739.00         |