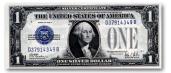

### 1928 A & B \$1 Silver Certificate "Funnybacks"

**Premium Quality Choice Crisp Uncirculated** 

| 1928-A \$1 S.C. FR 1601 | \$89.00       |
|-------------------------|---------------|
| 1928-B \$1 S.C. FR 1602 | \$99.00       |
|                         | Notes\$178.00 |