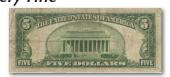

## 1934-D \$5 Silver Certificate

**Premium Quality Choice Crisp Uncirculated** 

FR 1654

\$39.00 each

## 1953 Plain & A \$5 Silver Certificates

**Premium Quality Choice Crisp Uncirculated** 

1953 Plain \$5 S.C. FR 1655.....\$33.00 1953-A \$5 S.C. FR 1656.....\$27.00 The Pair for......\$57.00