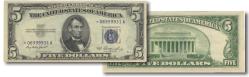

## 1934-D \$5 Silver Certificate

**Premium Quality Choice Crisp Uncirculated** 

FR 1654

\$39.00 each