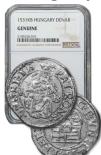

.

\$259.00

#### 238-244 Roman Empire Gordian III - Double-Denarius



NGC XF

The obverse of these 1800+ year old coins features Emperor Gordian III - the youngest to rule at age 13.

\$219.00

## AD 337-361 Constantius II Gladiator AE Nummus



NGC Ch VF
Minted under the
heir of Constantine
the Great; this
coin features two
gladiators fighting
to the death.

\$94.00

#### AD 337-361 Constantius II Bronze Roman AE 3/4 Bi Nummus



NGC AU

Minted during the

rule of Constantius
II who spent years
waging war with
his relatives to
maintain power.

\$157.00

#### *cAD 330-340 Constantine Roman AE 3/4 Bi Nummus*



NGC Authenticated
Made during
the reign of
Constantine.
Each depicts the
legendary story of
Romulus & Remus.

\$69.50

#### 1500's K.B. "Madonna & Child" **Hungary Silver Denar**



NGC Genuine
Minted in Medieval
Hungary &
handstruck by
craftsmen – features
the baby Jesus held
in Madonna's arms.

\$79.50

#### 135-37 BC Judaea AE Prutah "Widow's Mite"



NGC Authenticated
More than 2,000
years old, these
fascinating coins
were frequently
mentioned in the
New Testament.

\$99.00

591-628 AD Sasanian

Empire AR Drachm

NGC AU

Features portrait

of Khusru II, "the

victorious king",

acquired as part of

\$369.00

the Silk Road hoard.

#### 440-404 BC Athenian Owl Tetradrachm NGC MS 5/5 5/5



Uncirculated

Struck between 440 and 404 BC in Athens, the capital city of Attica, a region of the Greek empire. The reverse features the Athenian Owl, one of the most iconic and recognizable designs on ancient coinage. The obverse features the goddess Athena, herself. The quali