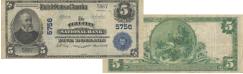

#### 1902 \$5 National Bank Note Watervliet, Michigan

**Bold XF** Still retains 85% of its original crispness. Issued by the First National Bank of Watervliet, MI. Less than \$500.00 outstanding.

FR 605 Bank# 10498 \$1,277.00