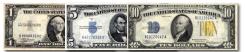

## 1934 & 1953 \$10 Silver Certificates

**Premium Quality Choice Crisp Uncirculated** 

| 1934 Plain \$10 S.C. FR 1701 | \$118.00 |
|------------------------------|----------|
| 1934-A \$10 S.C. FR 1702     | \$144.00 |
| 1934-C \$10 S.C. FR 1704     | \$117.00 |
| 1934-D \$10 S.C. FR 1705     | \$155.00 |
| 1953 Plain \$10 S.C. FR 1706 | \$195.00 |

### Circulated Silver Certificate Type Note Group

Series of our choice.

Nice VG or Better

| 1928 \$1 S.C. Funnyback      | \$29.50 |
|------------------------------|---------|
| 1934 \$1 S.C. Funnyback      | \$35.00 |
| 1934 \$5 Silver Certificate  |         |
| 1953 \$5 Silver Certificate  | \$10.95 |
| 1934 \$10 Silver Certificate |         |
| 1953 \$10 Silver Certificate |         |
|                              |         |