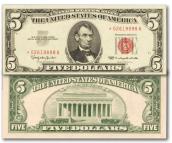

### 1995 \$5 Federal Reserve Star Notes

1993 \$5 FR Star Notes **Premium Quality Gem Crisp Uncirculated** 

Hand selected from original BEP packs

- Very rare Star Notes.

1993 \$5 FR 1982-B\* New York..... \$24.50

1993 FR 1983-H\* St. Louis............ \$24.50

1993 FR 1983-L\* San Francisco .... \$24.50

All Three for....\$71.50

Premium Quality Gem Crisp Uncirculated

1995 FR 1984-B\* (DC) New York....\$24.50 1995 FR 1985-D\* (FW) Cleveland...\$20.50 1995 FR 1985-G\* (FW) Chicago ..... \$39.00 All 3 Star Notes............\$81.00