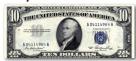

## 1934 & 1953 \$10 Silver Certificates

**Premium Quality Choice Crisp Uncirculated** 

| 1934 Plain \$10 S.C. FR 1701 | \$118.00 |
|------------------------------|----------|
| 1934-A \$10 S.C. FR 1702     | \$144.00 |
| 1934-C \$10 S.C. FR 1704     | \$117.00 |
| 1934-D \$10 S.C. FR 1705     | \$155.00 |
| 1953 Plain \$10 S.C. FR 1706 | \$195.00 |