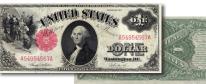

#### 1928 \$1 **Red** Seal Legal Tender Notes

| 1928 \$1 LT FR 1500 VG        | \$99.50  |
|-------------------------------|----------|
| 1928 \$1 LT FR 1500 Fine      | \$144.00 |
| 1928 \$1 LT FR 1500 Very Fine | \$194.00 |
| 1928 \$1 LT FR 1500 XF        | \$267.00 |
| 1928 \$1 LT FR 1500 AU        | \$307.00 |
|                               |          |