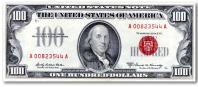

## 1966-A \$100 Legal Tender **Red Seal Note**

Premium Quality CU
The last issued
Red Seal note.
Very scarce!

FR 1551 \$639.00