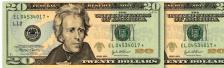

#### 2017-A \$2, \$5 & \$20 Federal Reserve Star Notes

Premium Quality Gem CU

Very limited quantities.

2017-A \$2 Star (FW) FR 1941-C\* ... \$21.95 2017-A \$5 Star (FW) FR 1998-G\* ... \$49.50 2017-A \$20 Star (DC) FR 7001-F\*... \$69.50 2017-A \$20 Star (DC) FR 7001-K\* ... \$69.50