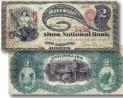

#### Lazy Deuce 1865 National Bank Note **Alton National Bank Illinois**

**Sharp Very Fine** Extremely rare offering of the fabled Lazy Deuce \$2 note.

Bank# 1428 \$3,397.00