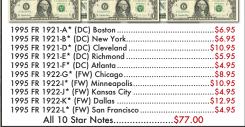

#### 1995 \$1 Federal Reserve Star Notes

Premium Quality Gem Crisp Uncirculated