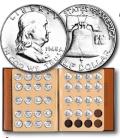

arters**

Premium Quality Gem Proof

Just Released –

the clad and silver proofs

of this year's quarters.

Clad Silver The Pair

 Clad
 Silver
 The Pair

 Tuskegee........
 \$9.95
 \$39.50
 \$48.50

 Clad
 Silver
 The Pair

Washington....\$9.95 \$39.50 \$48.50 All 4 Quarters...\$95.00

#### 2021 Morgan Dollars in NGC MS70 Holders



Superb BU NGC MS70

Each Morgan graded by NGC to a perfect MS 70!

2021-(P) NGC MS70...\$450.00

2021-CC NGC MS70...\$450.00

2021-D NGC MS70...\$450.00

2021-O NGC MS70... \$450.00 2021-S NGC MS70 ... \$450.00

#### 1955 to 1964-P/D Washington Quarter Starter Set

Premium Quality BU
Get the last 20 issues
of the 90% Washington
Quarters - 20 coins in
total. All hand picked

\$1*7*9.50

from original rolls.

#### Complete Franklin Half Set: 1948 to 1963-P/D/S



Premium Quality BU

All 35 issued Franklin Halves matched for bright luster and set in a Dansco album.

\$695.00 per 35-coin set in album

#### Walking Liberty Half Dollar Short Set 1941 to 1947-P/D/S

Premium Quality BU
You get 20 coins
mounted in a
Dansco album. All
of these beauties are
well matched.

\$769.00 per 20-coin set in album

## 2021 Peace Dollars in NGC MS70 Holders



Superb BU NGC MS70
Celebrate the 100th
anniversary of the
first minting of the
Peace! Each here is
graded by NGC to
a perfect MS 70!

\$450.00

### SILVER EAGLES

#### 2021 100th Anniversary Morgan Dollars

Premium Quality Gem BU All ship with original box and COA.

2021-(P)... \$295.50 2021-CC...\$295.50 2021-D ... \$295.50

2021-O... \$295.50 2021-S.... \$295.50

All 5 Dollars for...\$1,395.00

### 2021 Pea