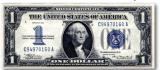

## 1935 \$1 Silver **Certificates**

Premium Quality Gem Crisp Uncirculated

| 1935 Plain \$1 S.C. FR 1607        |         |
|------------------------------------|---------|
| 1935-A \$1 S.C. FR 1608            | \$13.00 |
| 1935-B \$1 S.C. FR 1611            | \$27.00 |
| 1935-C \$1 S.C. FR 1612            | \$19.00 |
| 1935-D \$1 S.C. FR 1613 Wide       |         |
| 1935-D \$1 S.C. FR 1613 Narrow     |         |
| 1935-E \$1 S.C. FR 1614            | \$13.00 |
| 1935-F \$1 S.C. FR 1615            | \$15.00 |
| 1935-G \$1 S.C. FR 1616 No Motto   | \$17.00 |
| 1935-G \$1 S.C. FR 1617 With Motto | \$49.00 |
| 1935-H \$1 S.C. FR 1618            | \$16.00 |
| The Complete 11-Note Set\$2        | 49.00   |