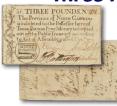

#### 1777 Pennsylvania **Colonial Currency Four Pence**

Premium Quality Superb Crisp Uncirculated

This gem is one of the finest and best preserved colonial notes we have owned.

\$1,097.00