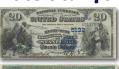

## 1934 & 1953 \$10 Silver Certificates

**Premium Quality Choice Crisp Uncirculated** 

| 1934 Plain \$10 S.C. FR 1701 | \$118.00 |
|------------------------------|----------|
| 1934-A \$10 S.C. FR 1702     | \$144.00 |
| 1934-C \$10 S.C. FR 1704     | \$117.00 |
| 1934-D \$10 S.C. FR 1705     | \$155.00 |
| 1953 Plain \$10 S.C. FR 1706 | \$195.00 |