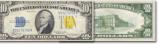

### North Africa Notes

Premium Quality Choice Crisp Uncirculated

These were each issued during WWII for use in the European Theatre.

| 1935-A \$1 Silver Certificate\$195.00   |
|-----------------------------------------|
| 1934-A \$5 Silver Certificate\$319.00   |
| 1934-A \$10 Silver Certificate \$244.00 |
| The Complete 3 Note Set\$739.00         |