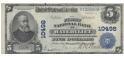

#### 1902 \$5 National Bank Note Watervliet, Michigan

**Bold XF** Still retains 85% of its original crispness. Issued by the First National Bank of Watervliet, MI. Less than \$500.00 outstanding.

FR 605 Bank# 10498 \$1,277.00