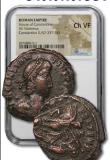

he back of a dolphin!

\$887.00

### 336-323 BC Macedon Alexander III AR Tetradrachm



This 2,400 year old coin depicts Hercules on the obverse – the reverse has Zeus holding a bird.

\$797.00

#### 272-240 BC Greek Calabria Tarentum



\$887.00

#### AD 37-44 AE Prutah Herod Agrippa I - Ruler of Judea



Yes-that King Herod! A nice ancient issue that is attributed by NGC.

\$119.00

#### 198-217 Roman AR Denarius - Caracalla



NGC XF
Tyrant emperor
Caracalla was largely
known for the
antoninianus, the
Baths of Caracalla, &
the Edict of Caracalla.

\$259.00

#### 238-244 Roman Empire Gordian III - Double-Denarius



NGC XF

The obverse of these 1800+ year old coins features Emperor Gordian III - the youngest to rule at age 13.

\$219.00

## AD 337-361 Constantius II Gladiator AE Nummus



NGC Ch VF
Minted under the
heir of Constantine
the Great; this
coin features two
gladiators fighting
to the death.

\$94.00

#### AD 337-361 Constantius II Bronze Roman AE 3/4 Bi Nummus



NGC AU

Minted during the

rule of Constantius
II who spent years
waging war with
his relatives to
maintain power.

\$157.00

#### *cAD 330-340 Constantine Roman AE 3/4 Bi Nummus*



NGC Authenticated
Made during
the reign of
Constantine.
Each depicts the
legendary story of
Romulus & Remus.

\$69.50

#### 1500's K.B. "Madonna & Child" **Hungary Silver Denar**



NGC Genuine
Minted in Medieval
Hungary &
handstruck by
craftsmen – features
the baby Jesus held
in Madonna's arms.

\$79.50

#### 135-37 BC Judaea AE Prutah "Widow's Mite"



NGC Authenticated
More than 2,000
years old, these
fascinating coins