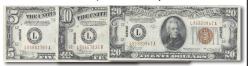

#### 2004-A \$20 Federal Reserve Star Notes Premium Quality Gem Crisp Uncirculated

2004-A FR 2191-E\* (DC) Richmond ... \$31.00 2004-A FR 2191-F\* (DC) Atlanta .... \$31.00 2004-A FR 2092-K\* (FW) Dallas .... \$33.00

All 3 Notes......\$92.00