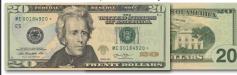

#### 2017-A \$2, \$5 & \$20 Federal Reserve Star Notes

Premium Quality Gem CU

Very limited quantities.

2017-A \$2 Star (FW) FR 1941-C\* ... \$21.95 2017-A \$5 Star (FW) FR 1998-G\* ... \$49.50 2017-A \$20 Star (DC) FR 7001-F\*... \$69.50 2017-A \$20 Star (DC) FR 7001-K\* ... \$69.50