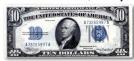

#### 1953 \$10 Silver Certificate Star Note

Premium Quality Gem Crisp Uncirculated

Excedingly rare in any condition. This 1953 \$10 Star is a very tough find.

FR 1706\*

S397.00