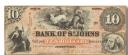

#### 1859 \$10 The Bank of St Johns Florida

Very rare obsolete note from Florida. This beauty is fully original

& problem-free. Only 4 notes are available.

\$497.00