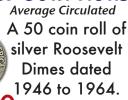

ins

3 Rolls......\$888.00

### Circulated Standing Liberty Quarter Rolls



**Average Circulated** A mix of 40 quarters all with readable dates. These coins were only issued for 14 years and are getting tougher to locate!

\$419.00 per 40 coins 3 Rolls....\$1,239.00

#### Circulated Barber Half Dollar Mixed Rolls



Average Circulated Get 20 average circulated Barber Halves with a nice mix of dates.

\$299.50 per 20 coins 3 Rolls......\$888.00

#### Circulated Walking Liberty Half Dollars



Average Circulated This is a nice mixed roll of 20 Walkers, with all coins exhibiting just their normal wear. Sock a few rolls away for nostalgia's sake!

\$279.50 per 20 coins 3 Rolls......\$829.00

#### Circulated Washington Circulated Roosevelt **Ouarter Silver Coin Rolls** Dime Silver Coin Rolls



\$129.50 per 50 coins 3 Rolls (150 Coins) for...\$379.50

**Average Circulated** A 40 coin roll of quarters dated between 1932 to 1964.

\$259.00 per 40 coins 3 Rolls (120 Coins) for...\$769.00

#### Circulated Franklin Half Coin Rolls Average Circulated



A 20 coin roll of Franklins dated between 1948 to 1963.

\$259.00 per 20 coins 3 Rolls (60 Coins) for....\$769.00

PRICES SUBJECT/TO CHANGE

30) 1946-P/D/S, 1947-P/D/S & 1948-P/D/S Roosevelt Dimes

Premium Quality Brilliant Uncirculated



|        | 0000   | 194/-D |        |
|--------|--------|--------|--------|
| 1946   | \$6.50 | 1947-S | \$7.50 |
| 1946-D | \$6.50 | 1948   | \$7.50 |
| 1946-S | \$7.50 | 1948-D | \$9.50 |
| 1947   | \$7.50 | 1948-S | \$7.50 |

All 9 Dimes...\$67.50

## 2021 (P&S) Emergency **Type I Silver Eagles**