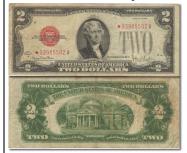

#### 1928 \$1 **Red** Seal Legal Tender Notes

| 1928 \$1 LT FR 1500 VG        | \$99.50  |
|-------------------------------|----------|
| 1928 \$1 LT FR 1500 Fine      | \$144.00 |
| 1928 \$1 LT FR 1500 Very Fine | \$194.00 |
| 1928 \$1 LT FR 1500 XF        | \$267.00 |
| 1928 \$1 LT FR 1500 AU        | \$307.00 |
|                               |          |