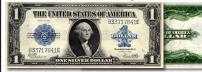

## SILVER CERTIFICATE NOTES

### 1928 A & B \$1 Silver Certificate "Funnybacks"

**Premium Quality Choice Crisp Uncirculated** 

| 1928-A \$1 S.C. FR 1601 | \$89.00       |
|-------------------------|---------------|
| 1928-B \$1 S.C. FR 1602 | \$99.00       |
|                         | Notes\$178.00 |

#### 1934 \$1 Silver Certificate "Funnyback"

**Premium Quality Choice Crisp Uncirculated** 

Excellent color and crispness. \$109.00

## 1935 \$1 Silver **Certificates**

Premium Quality Gem Crisp Uncirculated

| 1935 Plain \$1 S.C. FR 1607        |         |
|------------------------------------|---------|
| 1935-A \$1 S.C. FR 1608            | \$13.00 |
| 1935-B \$1 S.C. FR 1611            | \$27.00 |
| 1935-C \$1 S.C. FR 1612            | \$19.00 |
| 1935-D \$1 S.C. FR 1613 Wide       |         |
| 1935-D \$1 S.C. FR 1613 Narrow     |         |
| 1935-E \$1 S.C. FR 1614            | \$13.00 |
| 1935-F \$1 S.C. FR 1615            | \$15.00 |
| 1935-G \$1 S.C. FR 1616 No Motto   | \$17.00 |
| 1935-G \$1 S.C. FR 1617 With Motto | \$49.00 |
| 1935-H \$1 S.C. FR 1618            | \$16.00 |
| The Complete 11-Note Set\$2        | 49.00   |